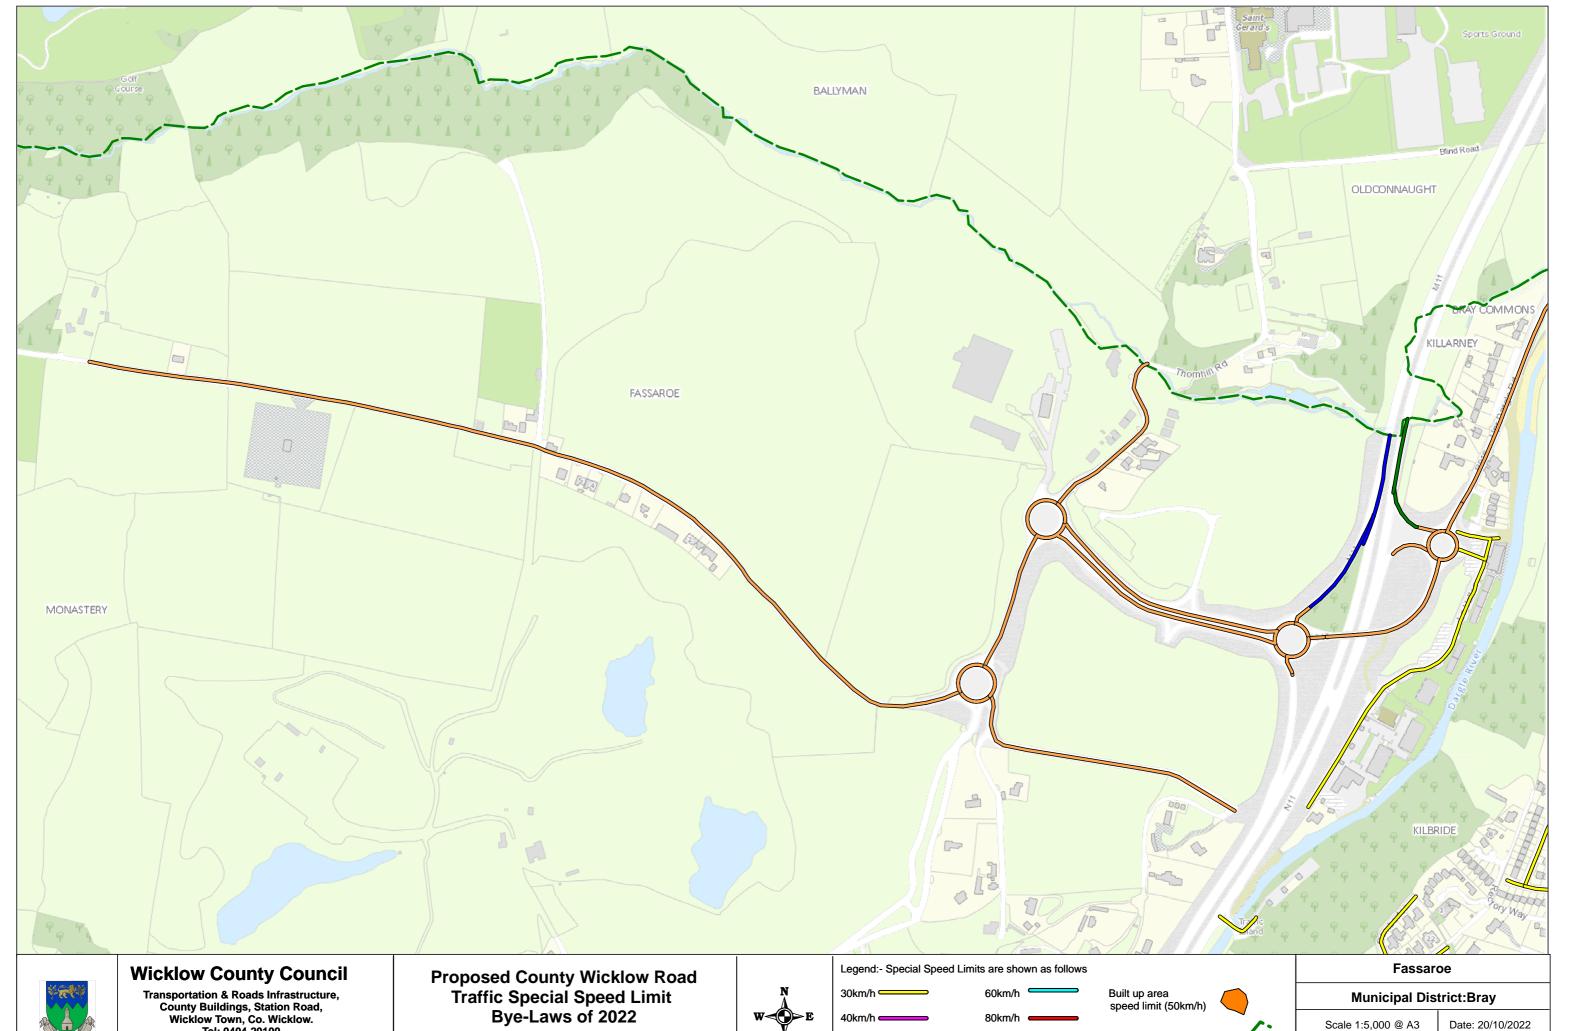

| Legend:- Special Speed Limits are shown as follows |            |                                    |     |  |
|----------------------------------------------------|------------|------------------------------------|-----|--|
| 30km/h                                             | 60km/h     | Built up area speed limit (50km/h) |     |  |
| 40km/h ———                                         | 80km/h ——— | speed mine (column)                | · · |  |
| 50km/h ———                                         | 120km/h    | County Boundary                    |     |  |

| Fassaroe                |                  |  |  |
|-------------------------|------------------|--|--|
| Municipal District:Bray |                  |  |  |
| Scale 1:5,000 @ A3      | Date: 20/10/2022 |  |  |
|                         |                  |  |  |